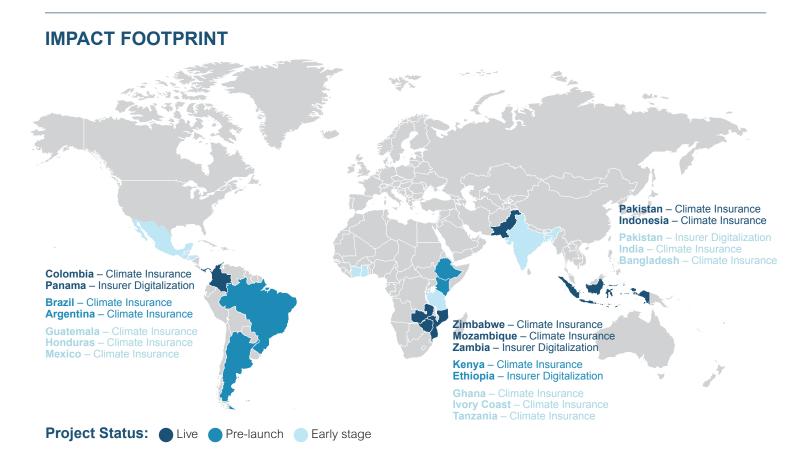

## Blue Marble Update July 2021

**MISSION STATEMENT** Blue Marble delivers socially impactful, commercially viable protection to the underserved. By incubating microinsurance solutions Blue Marble supports economic advancement and poverty reduction.



## MODULAR APPROACH In-field customer needs toolkit Proven innovation engine Automated climate data feeds Interactive design/ Build, test, pricing platform transfer/retain **Impact** Data exchange Insuring platform for scale Integrated tools/ Mobile enrollment app mobile apps Cloud-based policy administration system Validated service/revenue/model **Customer claims portal**



## WANT TO LEARN MORE?

Visit <u>TransRe</u> or <u>bluemarblemicro.com</u>